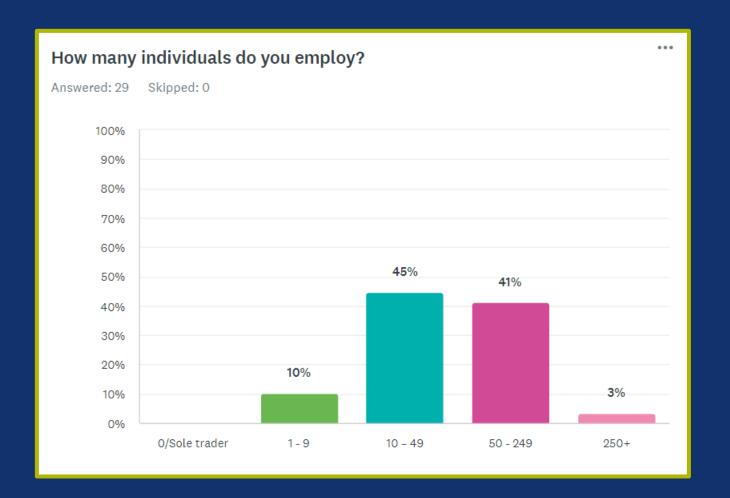

### **Business Size - Oxfordshire**

#### Microenterprises

1 - 9 employees

#### Small enterprises

10 - 49 employees

#### Medium enterprises

50 - 2499 employees

#### Large enterprises

250+ employees