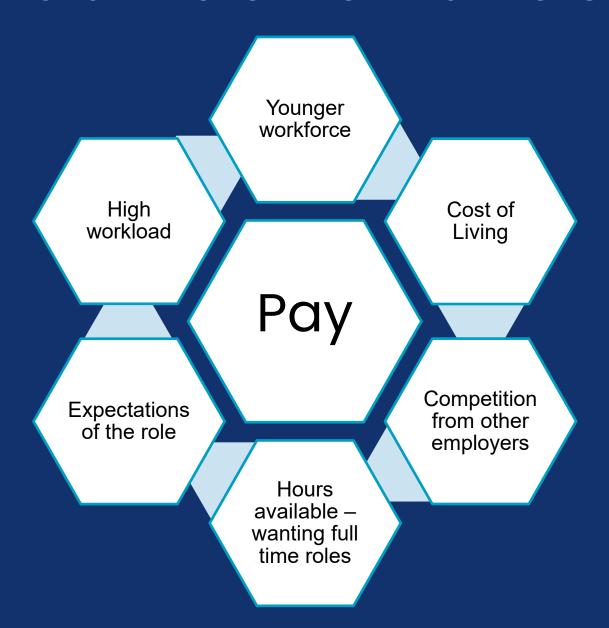

Skills Diagnostic Data
Oxfordshire

Data so far...

**Dec 2023** 



# Skills Diagnostic Data- Dashboard





### **Business Size - Oxfordshire**



#### Microenterprises

1 - 9 employees



#### Small enterprises

10 - 49 employees



#### Medium enterprises

50 - 2499 employees



#### Large enterprises

250+ employees





### **Workforce - Oxfordshire**





## Training Budget - Oxfordshire





## Training Barriers - Oxfordshire







## **Staff Retention Barriers**





### Work Placements - Oxfordshire

ARE YOU ABLE/WILLING TO HOST ANY PLACEMENTS/INDUSTRY EXPERIENCE FOR 16-23-YEAR-OLDS?





### How many hours a week are you able to offer for work placement?