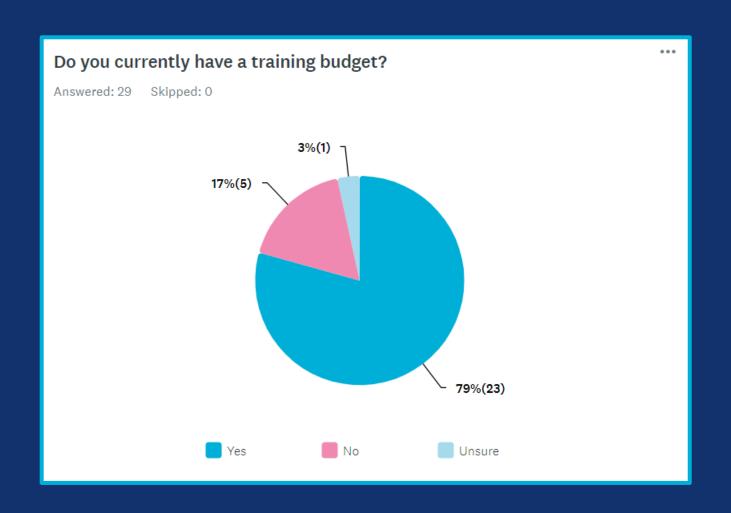

Skills Diagnostic Data
Oxfordshire

Data so far...

**Dec 2023** 



# Skills Diagnostic Data- Dashboard





### **Business Size - Oxfordshire**



#### Microenterprises

1 - 9 employees



#### Small enterprises

10 - 49 employees



#### Medium enterprises

50 - 2499 employees



#### Large enterprises

250+ employees





### **Workforce - Oxfordshire**





## Training Budget - Oxfordshire





## Training Barriers - Oxfordshire







## **Staff Retention Barriers**





### Work Placements - Oxfordshire

ARE YOU ABLE/WILLING TO HOST ANY PLACEMENTS/INDUSTRY EXPERIENCE FOR 16-23-YEAR-OLDS?





### How many hours a week are you able to offer for work placement?