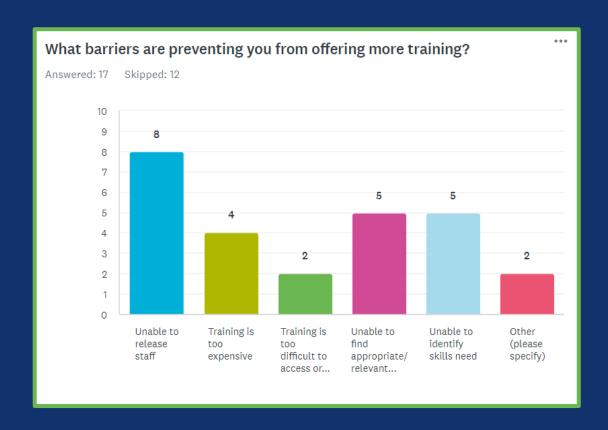

Skills Diagnostic Data
Oxfordshire

Data so far...

**Dec 2023** 



# Skills Diagnostic Data- Dashboard





### **Business Size - Oxfordshire**



#### Microenterprises

1 - 9 employees



#### Small enterprises

10 - 49 employees



#### Medium enterprises

50 - 2499 employees



#### Large enterprises

250+ employees





### **Workforce - Oxfordshire**





## Training Budget - Oxfordshire





## Training Barriers - Oxfordshire







## **Staff Retention Barriers**





### Work Placements - Oxfordshire

ARE YOU ABLE/WILLING TO HOST ANY PLACEMENTS/INDUSTRY EXPERIENCE FOR 16-23-YEAR-OLDS?





### How many hours a week are you able to offer for work placement?