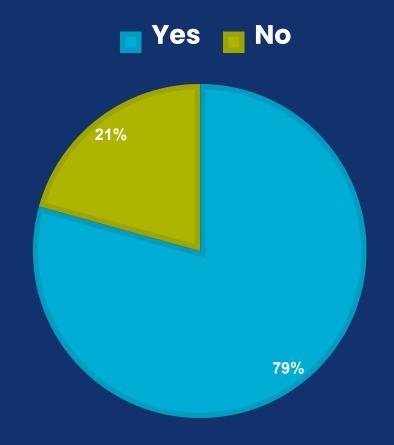

### Work Placements - Oxfordshire

ARE YOU ABLE/WILLING TO HOST ANY PLACEMENTS/INDUSTRY EXPERIENCE FOR 16-23-YEAR-OLDS?