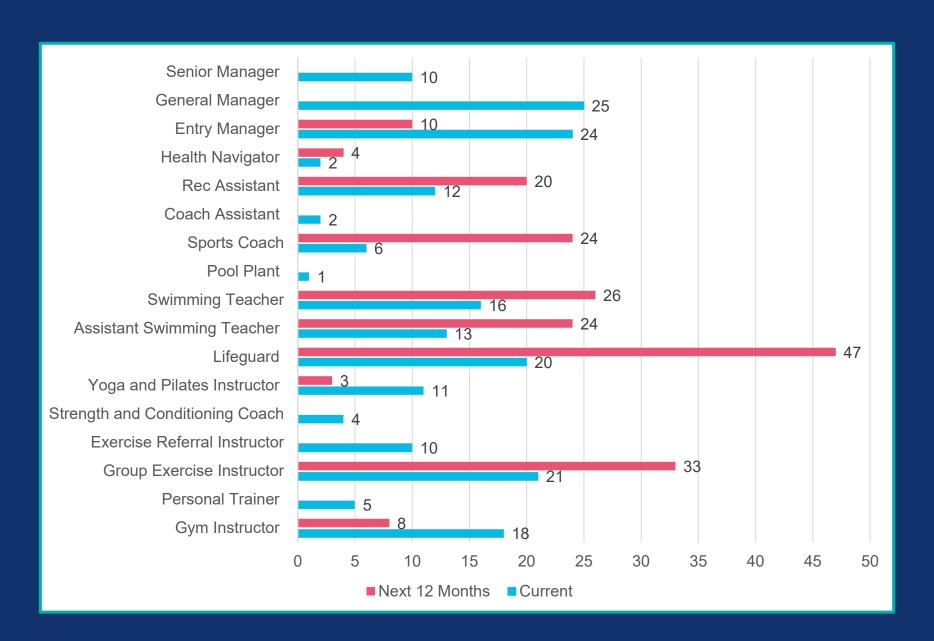

Skills Diagnostic Data
Oxfordshire

Data so far...

**Dec 2023** 



# Skills Diagnostic Data- Dashboard





### **Business Size - Oxfordshire**



#### Microenterprises

1 - 9 employees



#### Small enterprises

10 - 49 employees



#### Medium enterprises

50 - 2499 employees



#### Large enterprises

250+ employees





### **Workforce - Oxfordshire**





## Training Budget - Oxfordshire





## Training Barriers - Oxfordshire







## **Staff Retention Barriers**





### Work Placements - Oxfordshire

ARE YOU ABLE/WILLING TO HOST ANY PLACEMENTS/INDUSTRY EXPERIENCE FOR 16-23-YEAR-OLDS?





### How many hours a week are you able to offer for work placement?