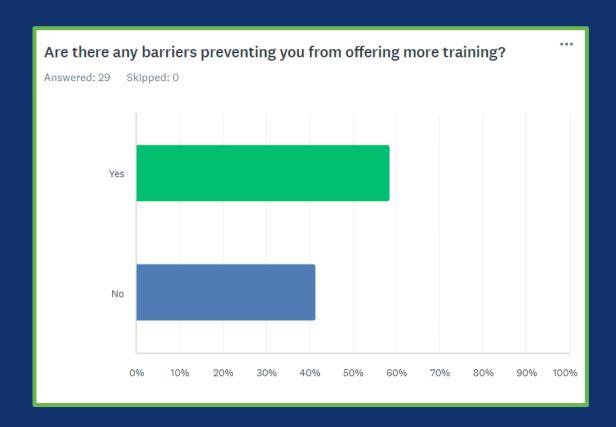

Skills Diagnostic Data
Oxfordshire

Data so far...

**Dec 2023** 



# Skills Diagnostic Data- Dashboard





### **Business Size - Oxfordshire**



#### Microenterprises

1 - 9 employees



#### Small enterprises

10 - 49 employees



#### Medium enterprises

50 - 2499 employees



#### Large enterprises

250+ employees





### **Workforce - Oxfordshire**





## Training Budget - Oxfordshire





## Training Barriers - Oxfordshire







## **Staff Retention Barriers**





### Work Placements - Oxfordshire

ARE YOU ABLE/WILLING TO HOST ANY PLACEMENTS/INDUSTRY EXPERIENCE FOR 16-23-YEAR-OLDS?





### How many hours a week are you able to offer for work placement?