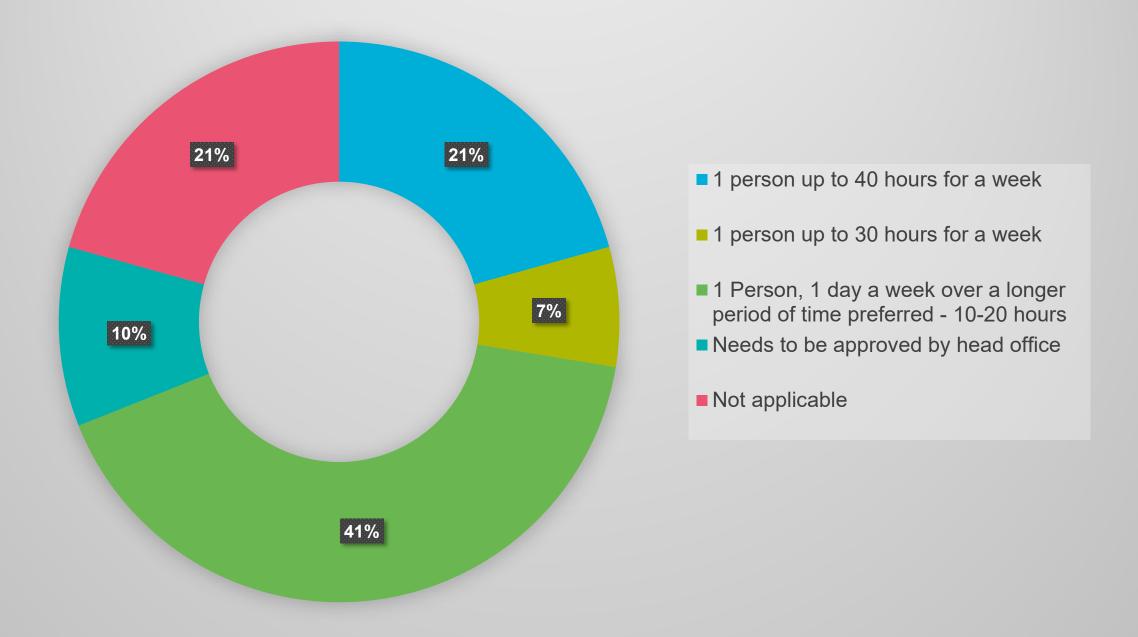

Skills Diagnostic Data
Oxfordshire

Data so far...

**Dec 2023** 



# Skills Diagnostic Data- Dashboard





### **Business Size - Oxfordshire**



#### Microenterprises

1 - 9 employees



#### Small enterprises

10 - 49 employees



#### Medium enterprises

50 - 2499 employees



#### Large enterprises

250+ employees





### **Workforce - Oxfordshire**





## Training Budget - Oxfordshire





## Training Barriers - Oxfordshire







## **Staff Retention Barriers**





### Work Placements - Oxfordshire

ARE YOU ABLE/WILLING TO HOST ANY PLACEMENTS/INDUSTRY EXPERIENCE FOR 16-23-YEAR-OLDS?





### How many hours a week are you able to offer for work placement?