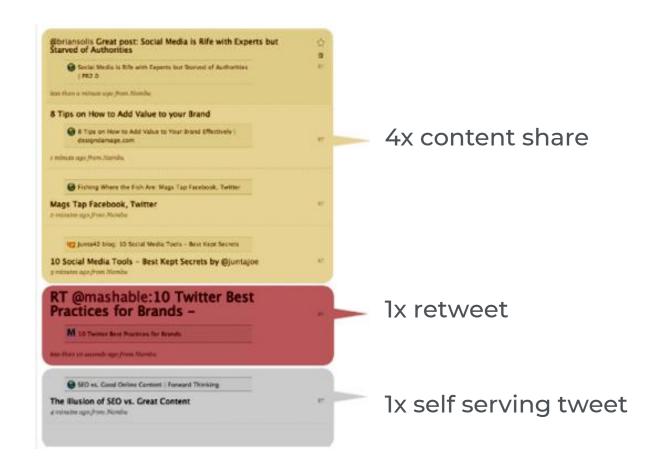

41% male

45+ minutes





# of monthly active users: 738 million

Largest age group: 46-55

**Gender:** 51% male, 49% female

63% of LinkedIn users access the network monthly, and 22% weekly.



# Come up with a customer persona? Are your channels the right ones?

# #3 CONTENT



# **Content Strategy**

WHAT DO YOU WANT TO SAY?







# Build once, share everywhere.



# Promote a New Exercise Class

A CROSS-CHANNEL EXAMPLE



- Launch Facebook event
- Reels/TikTok trending music
   & hashtags
- Instagram & Facebook stories
- Countdown posts
- Video clips to show classes
- Utilise 'live' features on launch class
- Instagram Q&A with instructor
- FAQs on website linked to from FB, Twitter and LinkedIn, Instagram story
- Follow up news story and website content



### **The 4-1-1 Rule**







### Sentiment



Source: HBP. Plutchik's wheel with top 30 reddit images



### **Media Mechanics**

CREATING COMPELLING CONTENT

Our member Daniella Sawyer lost an amazing 8 stone 10.5 pounds - losing

Sport Blackpool

77.3 inches!

Published by Bigwave media [?] · 8 January · €

Perseverance and support can lead to great achievements.

- Tell a story
- Draw people in
- Can they associate?
- Use emotion







# **Update Posts - Community**







# Hashtags CREATING COMPELLING CONTENT

#YourSport

#SportEvents

#ThisGirlCan





consequences of

#diplomatting. Inspiring the
confidence and self-belief
that I still struggle with.

#ThisGirlCan
@CityofCupertino
@CityofSunnyvale

The beautiful, unintended

Twitter · 2 days ago

#DiversityIsGREAT

@DiyaTV





What a photo! Our Little
Lin