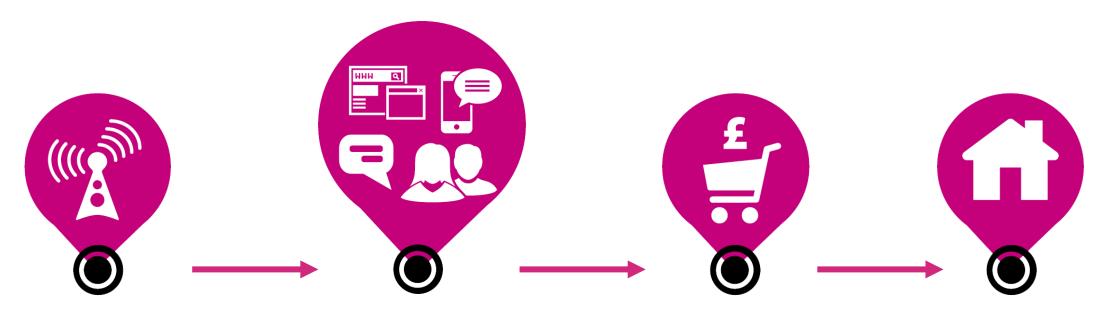

# Digital Journeys

THE ZERO MOMENT OF TRUTH

### The Zero Moment of Truth

AN DIGITAL JOURNEY FROM GOOGLE

#### **Stimulus**

Prospect becomes aware

#### Research

Prospect finds out about your club/activity/business

#### **Purchase**

Prospect buys/signs up/turns up for first time

#### **Experience**

Customer received/takes part

Prospect becomes aware

**Stimulus** 