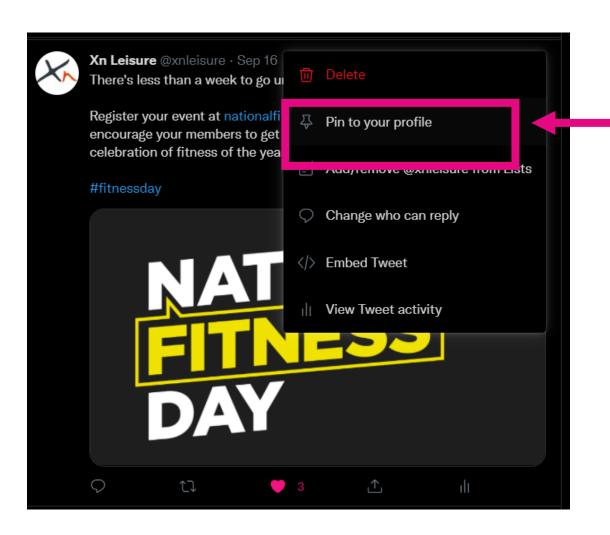

#### **Twitter**

• Pin to top

from: UniofExeterSport

**to:** UniofExeterSport

to: UniofExeterSport "Les Mills"

"gym" **near:** EX4 **within:** 5km

"Uni Exeter Sports" - @UniofExeterSport

REPOSTING