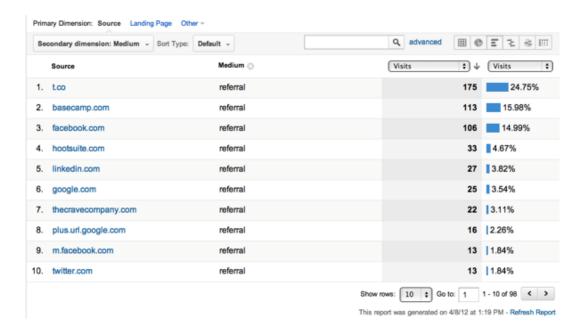

el: charts
- Google/365 forms: surveys
- **Evernote:** scrapbook and organiser
- Skitch: Image annotation tool
- **Lightshot:** Screengrab tool
- Storify: Live event content curation





#### What types of content could you produce?

#### Create a simple plan

(e.g. 1x Week / 1x Month)

Who could assist/provide the info?

# HASURE



#### **Analyse Your Social Data**

USE ANALYTICS TO TRACK PROGRESS

- Review
- Report
- Update







- Likes / Followers
- Shares / Retweets / Reach
- Sales conversions
- Number of posts
- Number of messages
- Number of clicks
- New reviews
- Sentiment / Emotion
- Competitors





## Metrics PRODUCE A MONTHLY REPORT

- Promotions
- Designed materials
- Generate content
- Key metrics
- Top performing posts
- Analysis
- Improvement





#### Google Analytics





#### Facebook

#### ANALYTICS - INSIGHTS





#### Facebook

#### ANALYTICS - INSIGHTS

|                                                                                                                                                                                                                            | Save £9.40 on the junior 10 multi<br>swim card! Get it and swim for a q | Ē       | 0 | 690 | 14<br>3 |   | Boost Post |
|----------------------------------------------------------------------------------------------------------------------------------------------------------------------------------------------------------------------------|-------------------------------------------------------------------------|---------|---|-----|---------|---|------------|
| and the