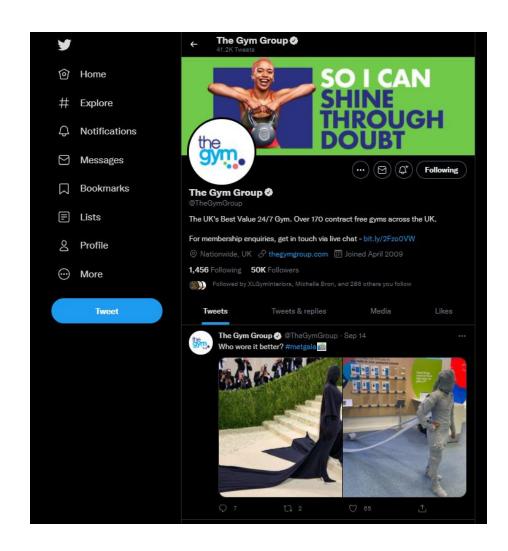

# AUDIT

#### What is a Brand?

GREATER THAN THE SUM OF ITS PARTS

FACEBOOK

TWITTER

YOUTUBE

INSTAGRAM

IS YOUR MESSAGE CONSISTENT?

- Check: Info / branding
- Management: Ownership / access / tools
- Are our goals top of mind in the messaging?
- Is our content getting engagement?
- Can we improve our content?

Set a date to audit your social channels