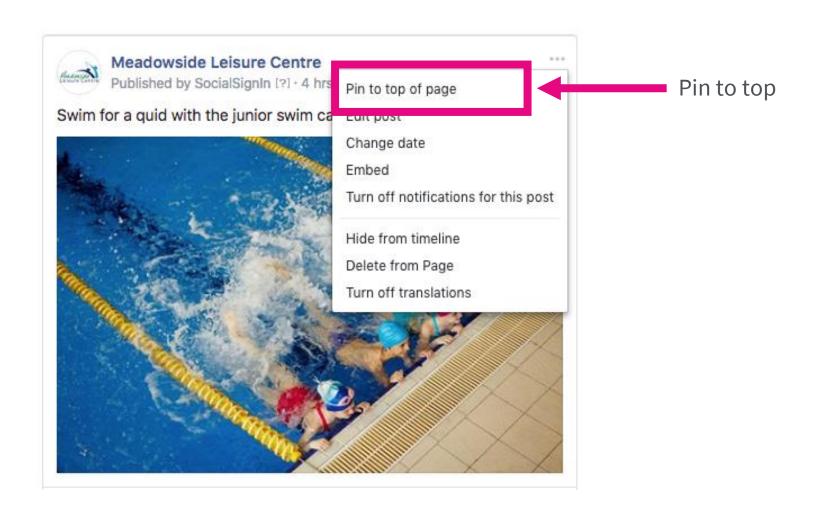

#### **Twitter**

• Pin to top

from: UniofExeterSport

**to:** UniofExeterSport

to: UniofExeterSport "Les Mills"

"gym" **near:** EX4 **within:** 5km

"Uni Exeter Sports" - @UniofExeterSport

REPOSTING