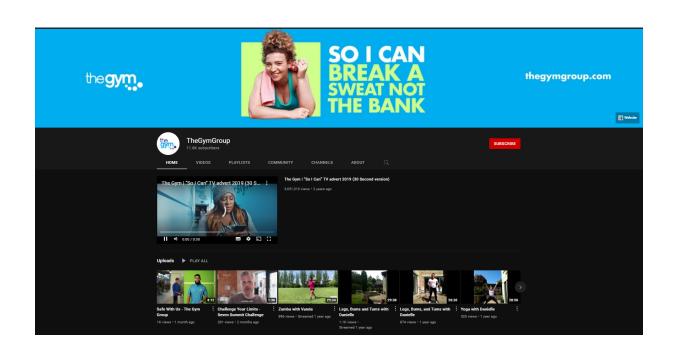

# AUDIT

#### What is a Brand?

GREATER THAN THE SUM OF ITS PARTS

FACEBOOK

TWITTER

YOUTUBE

INSTAGRAM

IS YOUR MESSAGE CONSISTENT?

- Check: Info / branding
- Management: Ownership / access / tools
- Are our goals top of mind in the messaging?
- Is our content getting engagement?
- Can we improve our content?

Set a date to audit your social channels