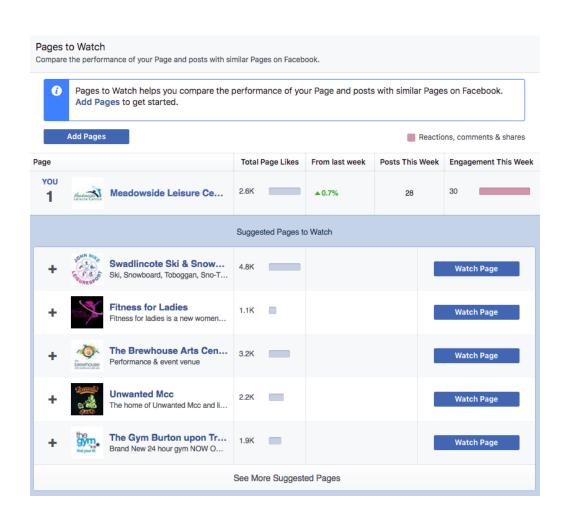

ffering     | Ē       | 0 | 553 | 18<br>3 |   | Boost Post |
|                                                                                                                                                                                                                            | Check out the amazing DASH acti<br>vities going on at Meadowside LC     | <b></b> | 0 | 516 | 7       |   | Boost Post |
|                                                                                                                                                                                                                            | Entry to this years Swimathon eve<br>nt is open! Taking place on Sun 2  |         | 0 | 440 | 8 2     |   | Boost Post |



#### Facebook

#### ANALYTICS - PAGES TO WATCH







#### www.analytics.twitter.com

Export data

Look at Impressions + Engagement





#### What will you measure?

What is working?

# AUDIT



#### What is a Brand?

GREATER THAN THE SUM OF ITS PARTS





FACEBOOK







TWITTER







YOUTUBE







INSTAGRAM







IS YOUR MESSAGE CONSISTENT?

- Check: Info / branding
- Management: Ownership / access / tools
- Are our goals top of mind in the messaging?
- Is our content getting engagement?
- Can we improve our content?



Set a date to audit your social channels

### **Social Strategy**



## ADJUST!

## **Functions**

SOCIAL MEDIA CHANNEL FUNCTIONS



#### **Twitter**



• Pin to top







from: UniofExeterSport

**to:** UniofExeterSport

to: UniofExeterSport "Les Mills"

"gym" **near:** EX4 **within:** 5km

"Uni Exeter Sports" - @