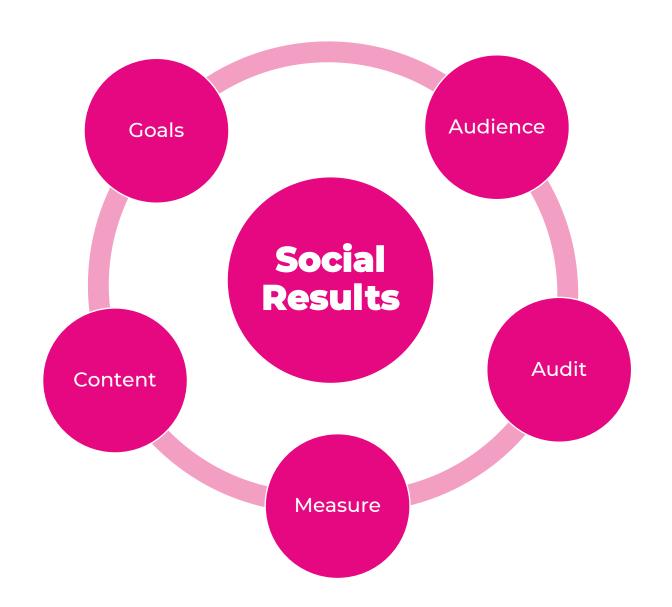

### **Social Media**

- Digital journey
- 5 step strategy
- Functions

# Social media. 5 step strategy.

**GET RESULTS** 

# HAT GOALS

# **Outline your goals**

WHAT CAN SOCIAL MEDIA BE USED FOR?

- Generate Sales
- Generate leads
- Improved reach/exposure
- Develop loyal fans
- Reduce marketing expenditure
- Improve search ranking
- Increase traffic
- Establish as industry influencer
- Provide market insight
- Grow partnerships
- Improve customer service

# #2 AUDIENCE

# #3 CONTENT

# HASURE

# AUDIT

### **Social Strategy**

## **Functions**

SOCIAL MEDIA CHANNEL FUNCTIONS