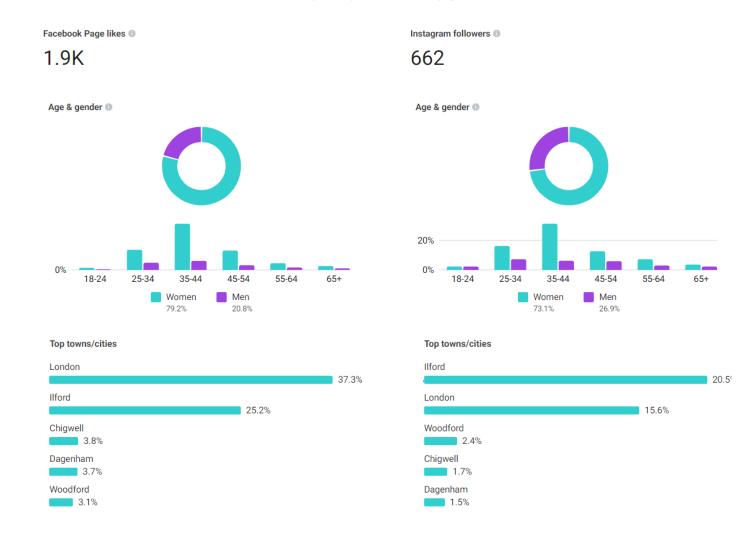

**Stimulus**

Prospect becomes aware

#### Research

Prospect finds out about our club/activity/business

#### **Purchase**

Prospect buys/signs up/turns up for first time

#### **Experience**

Customer received/takes part

# Social media. 5 step strategy.

**GET RESULTS** 



# HAT GOALS



# **Outline your goals**

WHAT CAN SOCIAL MEDIA BE USED FOR?

- Generate Sales
- Generate leads
- Improved reach/exposure
- Develop loyal fans
- Reduce marketing expenditure
- Improve search ranking
- Increase traffic
- Establish as industry influencer
- Provide market insight
- Grow partnerships
- Improve customer service





# What are your goals? Are your goals always top of mind?

# #2 AUDIENCE



# **Outline Your Audience**

DEFINE YOUR AUDIENCE





# Research your Audience

ANALYSING METRICS





# Research your Audience

ANALYSING METRICS

#### **Market Segmentation**

Home Segments Sports Characteristics Raw data Case studies Resources FAQs



#### Select one or more segments to analyse

Jamie







Chloe

























Or choose:





Dominant Segments

#### Set location / area of interest

| O England                |                                   |                                  |  |  |
|--------------------------|-----------------------------------|----------------------------------|--|--|
| O Local Authority        | Choose a Local Authority          | ~                                |  |  |
| County Sport Partnership | Choose a County Sport Partnership | ~                                |  |  |
| O Postcode               |