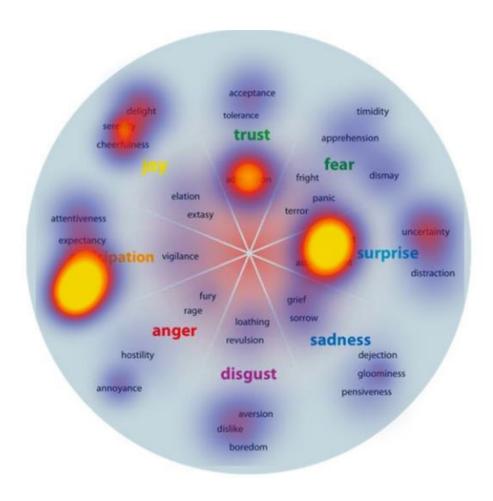

es





# of monthly active users: 738 million

Largest age group: 46-55

**Gender:** 51% male, 49% female

63% of LinkedIn users access the network monthly, and 22% weekly.



# Come up with a customer persona? Are your channels the right ones?

# #3 CONTENT



# **Content Strategy**

WHAT DO YOU WANT TO SAY?







# Build once, share everywhere.



# Promote a New Exercise Class

A CROSS-CHANNEL EXAMPLE



- Launch Facebook event
- Reels/TikTok trending music
   & hashtags
- Instagram & Facebook stories
- Countdown posts
- Video clips to show classes
- Utilise 'live' features on launch class
- Instagram Q&A with instructor
- FAQs on website linked to from FB, Twitter and LinkedIn, Instagram story
- Follow up news story and website content



### **The 4-1-1 Rule**







### Sentiment



Source: HBP. Plutchik's wheel with top 30 reddit images



### **Media Mechanics**

CREATING COMPELLING CONTENT

Our member Daniella Sawyer lost an amazing 8 stone 10.5 pounds - losing

Sport Blackpool

77.3 inches!

Published by Bigwave media [?] · 8 January · €

Perseverance and support can lead to great achievements.

- Tell a story
- Draw people in
- Can they associate?
- Use emotion







# **Update Posts - Community**







# Hashtags CREATING COMPELLING CONTENT

#YourSport

#SportEvents

#ThisGirlCan





consequences of

#diplomatting. Inspiring the
confidence and self-belief
that I still struggle with.

#ThisGirlCan
@CityofCupertino
@CityofSunnyvale

The beautiful, unintended

Twitter · 2 days ago

#DiversityIsGREAT

@DiyaTV





What a photo! Our Little
Linnets at our Akidame