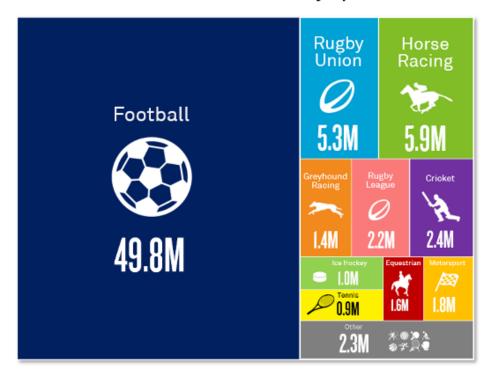

### Infographics

| Rank | Sport        | Total      | Proportion of |
|------|--------------|------------|---------------|
|      |              | Attendance | Total         |
| 1    | Football     | 49.8m      | 66.7%         |
| 2    | Horse Racing | 5.9m       | 7.9%          |
| 3    | Rugby Union  | 5.3m       | 7.1%          |
| 4    | Cricket      | 2.4m       | 3.2%          |
| 5    | Rugby League | 2.2m       | 3.0%          |
| 6    | Motorsport   | 1.8m       | 2.5%          |
| 7    | Equestrian   | 1.6m       | 2.1%          |
| 8    | Greyhound    | 1.4m       | 1.9%          |
|      | Racing       |            |               |
| 9    | Ice Hockey   | 1.0m       | 1.4%          |
| 10   | Tennis       | 0.9m       | 1.2%          |
|      | Other        | 2.3m       | 3.0%          |
|      |              |            |               |

Figure 2: Total Ticketed Attendance for Live Sport in the UK by Sport (2018)

#### Total UK Ticketed Attendance by Sport (2018)

Source: Two Circles